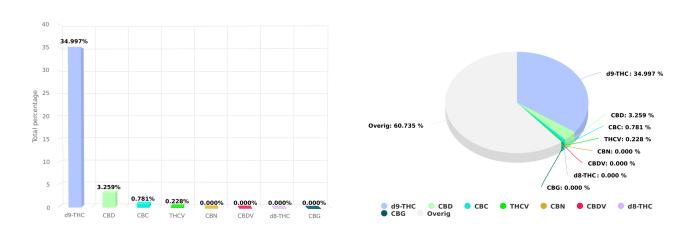

## **CERTIFICATE OF ANALYSIS**

Total THC and CBD is defined as the total potential of all Δ9 THC and CBD in the product, assuming 100% decarboxylation.

| CANNABINOIDS ANALYSIS |          |        |         |
|-----------------------|----------|--------|---------|
| CBD                   | 3.259 %  | d8-THC | 0.000 % |
| d9-THC                | 34.997 % | CBG    | 0.000 % |
| CBN                   | 0.000 %  | СВС    | 0.781 % |
| CBDV                  | 0.000 %  | THCV   | 0.228 % |