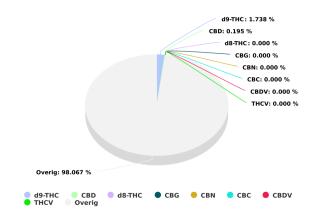

## **CERTIFICATE OF ANALYSIS**

Total THC and CBD is defined as the total potential of all  $\Delta 9$  THC and CBD in the product, assuming 100% decarboxylation.

| CANNABINOIDS ANALYSIS |         |        |         |
|-----------------------|---------|--------|---------|
| CBD                   | 0.195 % | d8-THC | 0.000 % |
| d9-THC                | 1.738 % | CBG    | 0.000 % |
| CBN                   | 0.000 % | CBC    | 0.000 % |
| CBDV                  | 0.000 % | THCV   | 0.000 % |