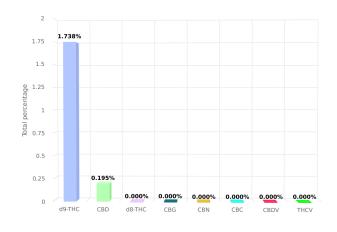

## **CERTIFICATE OF ANALYSIS**

Total THC and CBD is defined as the total potential of all  $\Delta 9$  THC and CBD in the product, assuming 100% decarboxylation.

| CANNABINOIDS ANALYSIS |         |        |         |
|-----------------------|---------|--------|---------|
| CBD                   | 0.195 % | d8-THC | 0.000 % |
| d9-THC                | 1.738 % | CBG    | 0.000 % |
| CBN                   | 0.000 % | CBC    | 0.000 % |
| CBDV                  | 0.000 % | THCV   | 0.000 % |