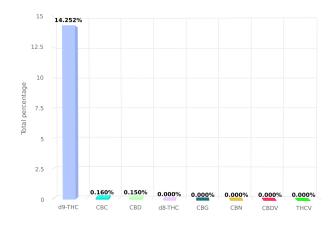

## **CERTIFICATE OF ANALYSIS**

Total THC and CBD is defined as the total potential of all Δ9 THC and CBD in the product, assuming 100% decarboxylation.

| CANNABINOIDS ANALYSIS |          |        |         |
|-----------------------|----------|--------|---------|
| CBD                   | 0.150 %  | d8-THC | 0.000 % |
| d9-THC                | 14.252 % | CBG    | 0.000 % |
| CBN                   | 0.000 %  | СВС    | 0.160 % |
| CBDV                  | 0.000 %  | THCV   | 0.000 % |