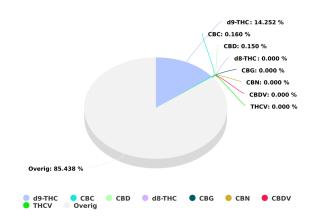

## **CERTIFICATE OF ANALYSIS**

Total THC and CBD is defined as the total potential of all Δ9 THC and CBD in the product, assuming 100% decarboxylation.

| CANNABINOIDS ANALYSIS |          |        |         |
|-----------------------|----------|--------|---------|
| CBD                   | 0.150 %  | d8-THC | 0.000 % |
| d9-THC                | 14.252 % | CBG    | 0.000 % |
| CBN                   | 0.000 %  | СВС    | 0.160 % |
| CBDV                  | 0.000 %  | THCV   | 0.000 % |