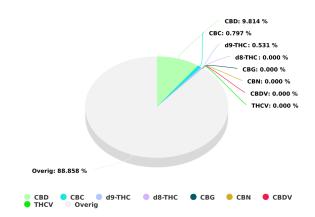

## **CERTIFICATE OF ANALYSIS**

Total THC and CBD is defined as the total potential of all  $\Delta 9$  THC and CBD in the product, assuming 100% decarboxylation.

| CANNABINOIDS ANALYSIS |         |        |         |
|-----------------------|---------|--------|---------|
| CBD                   | 9.814 % | d8-THC | 0.000 % |
| d9-THC                | 0.531 % | CBG    | 0.000 % |
| CBN                   | 0.000 % | CBC    | 0.797 % |
| CBDV                  | 0.000 % | THCV   | 0.000 % |