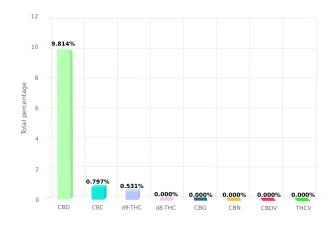

## **CERTIFICATE OF ANALYSIS**

Total THC and CBD is defined as the total potential of all  $\Delta 9$  THC and CBD in the product, assuming 100% decarboxylation.

| CANNABINOIDS ANALYSIS |         |        |         |
|-----------------------|---------|--------|---------|
| CBD                   | 9.814 % | d8-THC | 0.000 % |
| d9-THC                | 0.531 % | CBG    | 0.000 % |
| CBN                   | 0.000 % | CBC    | 0.797 % |
| CBDV                  | 0.000 % | THCV   | 0.000 % |